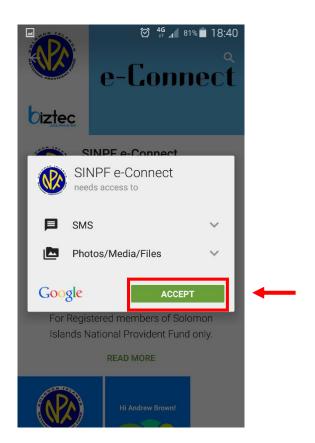

## How to create a Google Account:

- 1) Go to Settings -> Accounts -> "Add account"
- 2) Select "Google"
- 3) If you already have a gmail account,
  - 1. enter gmail account
  - 2. press next
  - 3. then enter your password
  - 4. press next
- 4) Otherwise create a new account
  - 1. enter your details
  - 2. enter the name of your new account
  - 3. create a password, and re-enter it
  - 4. [optional] enter your mobile number or skip
- 5) Click "I Agree" or "I Accept"

## To download SINPF e-Connect:

- 1. Search for the Google Play icon
- and click it
- 2. On the screen that appears, at the top, type "SINPF e-Connect" then press search



#### 3. Click on the NPF logo that appears



#### 4. Press "INSTALL", then "ACCEPT"





### 5. When it has finished installing, click "OPEN"





# To use the App:

1. Enter your SINPF Member number and your PIN and press "Sign In"



- 2. The next screen shows the balance in your account:
- 3. To view the transactions of your account, click on the big purple circle



| Year/<br>Period | Tran<br>Amount | Balance      |
|-----------------|----------------|--------------|
| 2015/02         | 2865.12        | \$276,338.24 |
| 2015/01         | 4297.68        | \$273,473.12 |
| 2014/12         | 2865.12        | \$269,175.44 |
| 2014/11         | 2865.12        | \$266,310.32 |
| 2014/10         | 2966.08        | \$263,445.20 |
| 2014/09         | 3067.04        | \$260,479.12 |
| 2014/08         | 4600.56        | \$257,412.08 |
| 2014/07         | 3067.04        | \$252,811