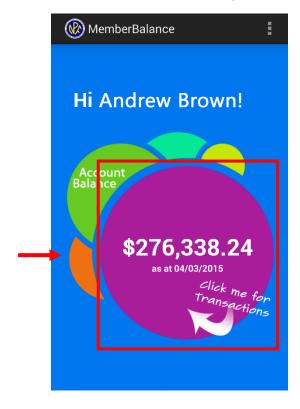

# To use the App:

1. Enter your SINPF Member number and your PIN and press "Sign In"

- 2. The next screen shows the balance in your account:
- 3. To view the transactions of your account, click on the big purple circle