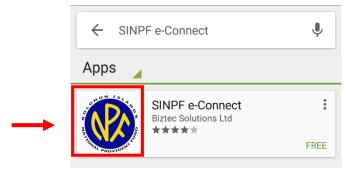

## How to create a Google Account:

- 1) Go to Settings -> Accounts -> "Add account"
- 2) Select "Google"
- 3) If you already have a gmail account,
  - 1. enter gmail account
  - 2. press next
  - 3. then enter your password
  - 4. press next
- 4) Otherwise create a new account
  - 1. enter your details
  - 2. enter the name of your new account
  - 3. create a password, and re-enter it
  - 4. [optional] enter your mobile number or skip
- 5) Click "I Agree" or "I Accept"

## To download SINPF e-Connect:

- 1. Search for the Google Play icon
- and click it
- 2. On the screen that appears, at the top, type "SINPF e-Connect" then press search



#### 3. Click on the NPF logo that appears



#### 4. Press "INSTALL", then "ACCEPT"





### 5. When it has finished installing, click "OPEN"





# To use the App:

1. Enter your SINPF Member number and your PIN and press "Sign In"



- 2. The next screen shows the balance in your account:
- 3. To view the transactions of your account, click on the big purple circle



| Year/<br>Period | Tran<br>Amount | Balance      |
|-----------------|----------------|--------------|
| 2015/02         | 2865.12        | \$276,338.24 |
| 2015/01         | 4297.68        | \$273,473.12 |
| 2014/12         | 2865.12        | \$269,175.44 |
| 2014/11         | 2865.12        | \$266,310.32 |
| 2014/10         | 2966.08        | \$263,445.20 |
| 2014/09         | 3067.04        | \$260,479.12 |
| 2014/08         | 4600.56        | \$257,412.08 |
|