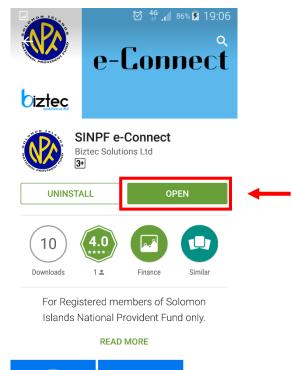

## How to create a Google Account:

- 1) Go to Settings -> Accounts -> "Add account"
- 2) Select "Google"
- 3) If you already have a gmail account,
  - 1. enter gmail account
  - 2. press next
  - 3. then enter your password
  - 4. press next
- 4) Otherwise create a new account
  - 1. enter your details
  - 2. enter the name of your new account
  - 3. create a password, and re-enter it
  - 4. [optional] enter your mobile number or skip
- 5) Click "I Agree" or "I Accept"

## To download SINPF e-Connect:

- 1. Search for the Google Play icon
- and click it
- 2. On the screen that appears, at the top, type "SINPF e-Connect" then press search



#### 3. Click on the NPF logo that appears



#### 4. Press "INSTALL", then "ACCEPT"





### 5. When it has finished installing, click "OPEN"





# To use the App:

1. Enter your SINPF Member number and your PIN and press "Sign In"



- 2. The next screen shows the balance in your account:
- 3. To view the transactions of your account, click on the big purple circle



| Year/<br>Period | Tran<br>Amount | Balance      |
|-----------------|----------------|--------------|
| 2015/02         | 2865.12        | \$276,338.24 |
| 2015/01         | 4297.68        | \$273,473.12 |
| 2014/12         | 2865.12        | \$269,175.44 |
| 2014/11         | 2865.12        | \$266,310.32 |
| 2014/10         | 2966.08        | \$263,445.20 |
| 2014/09         | 3067.04        | \$260,479.12 |
| 2014/08         | 4600.56        | \$257,412.08 |
| 2014/07         | 3067.04        | \$252,811.52 |