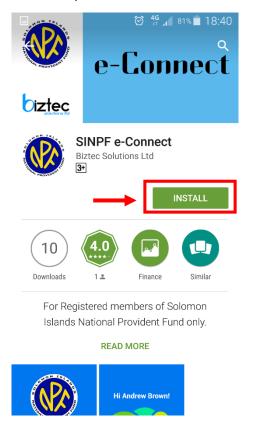

## How to create a Google Account:

- 1) Go to Settings -> Accounts -> "Add account"
- 2) Select "Google"
- 3) If you already have a gmail account,
  - 1. enter gmail account
  - 2. press next
  - 3. then enter your password
  - 4. press next
- 4) Otherwise create a new account
  - 1. enter your details
  - 2. enter the name of your new account
  - 3. create a password, and re-enter it
  - 4. [optional] enter your mobile number or skip
- 5) Click "I Agree" or "I Accept"

## To download SINPF e-Connect:

- 1. Search for the Google Play icon
- and click it
- 2. On the screen that appears, at the top, type "SINPF e-Connect" then press search



#### 3. Click on the NPF logo that appears



#### 4. Press "INSTALL", then "ACCEPT"





### 5. When it has finished installing, click "OPEN"





# To use the App:

1. Enter your SINPF Member number and your PIN and press "Sign In"



- 2. The next screen shows the balance in your account:
- 3. To view the transactions of your account, click on the big purple circle



| Year/<br>Period | Tran<br>Amount | Balance      |
|-----------------|----------------|--------------|
| 2015/02         | 2865.12        | \$276,338.24 |
| 2015/01         | 4297.68        | \$273,473.12 |
| 2014/12         | 2865.12        | \$269,175.44 |
| 2014/11         | 2865.12        | \$266,310.32 |
| 2014/10         | 2966.08        | \$263,445.20 |
| 2014/09         | 3067.04        | \$260,479.12 |
| 2014/08         | 4600.56        | \$257,412.08 |
| 2014/07         | 3067.04        | \$252,8