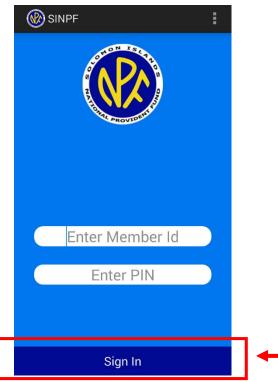

# To use the App:

1. Enter your SINPF Member number and your PIN and press "Sign In"

- 2. The next screen shows the balance in your account:
- 3. To view the transactions of your account, click on the big purple circle