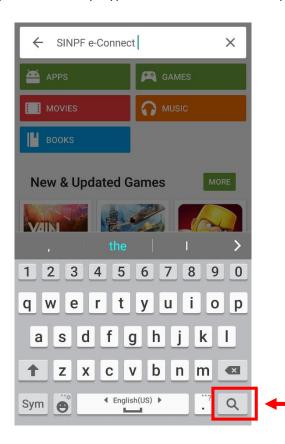

## To download SINPF e-Connect:

- 1. Search for the Google Play icon
- and click it
- 2. On the screen that appears, at the top, type "SINPF e-Connect" then press search